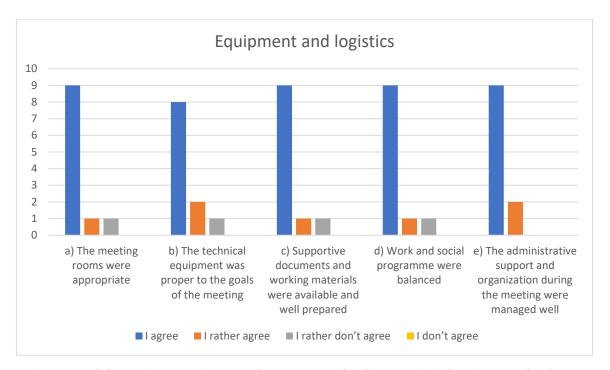

# 3. Equipment and logistics

| 3.<br>Equipment<br>and<br>logistics | a) The<br>meeting<br>rooms were<br>appropriate | b) The technical equipment was proper to the goals of the meeting | c) Supportive<br>documents and<br>working<br>materials were<br>available and<br>well prepared | d) Work and<br>social<br>programme<br>were<br>balanced | e) The administrative support and organization during the meeting were managed well |
|-------------------------------------|------------------------------------------------|-------------------------------------------------------------------|-----------------------------------------------------------------------------------------------|--------------------------------------------------------|-------------------------------------------------------------------------------------|
| I agree                             | 9                                              | 8                                                                 | 9                                                                                             | 9                                                      | 9                                                                                   |

| I rather agree       | 1 | 2 | 1 | 1 | 2 |
|----------------------|---|---|---|---|---|
| I rather don't agree | 1 | 1 | 1 | 1 | 0 |
| I don't<br>agree     | 0 | 0 | 0 | 0 | 0 |