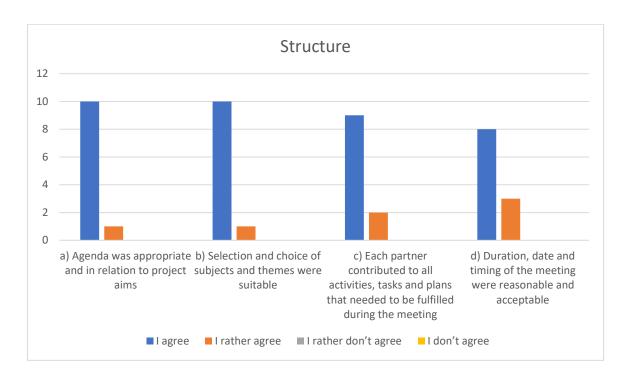

### 2. Structure

| 2.<br>Structure            | a) Agenda was<br>appropriate and in<br>relation to project<br>aims | b) Selection and<br>choice of<br>subjects and<br>themes were<br>suitable | c) Each partner<br>contributed to all<br>activities, tasks and plans<br>that needed to be fulfilled<br>during the meeting | d) Duration, date<br>and timing of the<br>meeting were<br>reasonable and<br>acceptable |
|----------------------------|--------------------------------------------------------------------|--------------------------------------------------------------------------|---------------------------------------------------------------------------------------------------------------------------|----------------------------------------------------------------------------------------|
| I agree                    | 10                                                                 | 10                                                                       | 9                                                                                                                         | 8                                                                                      |
| I rather agree             | 1                                                                  | 1                                                                        | 2                                                                                                                         | 3                                                                                      |
| I rather<br>don't<br>agree | 0                                                                  | 0                                                                        | 0                                                                                                                         | 0                                                                                      |
| I don't<br>agree           | 0                                                                  | 0                                                                        | 0                                                                                                                         | 0                                                                                      |