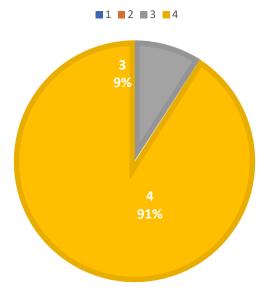

| 8. Overall evaluation (please mark!) |    |  |
|--------------------------------------|----|--|
| 1                                    | 0  |  |
| 2                                    | 0  |  |
| 3                                    | 1  |  |
| 4                                    | 10 |  |

Average: 3.9