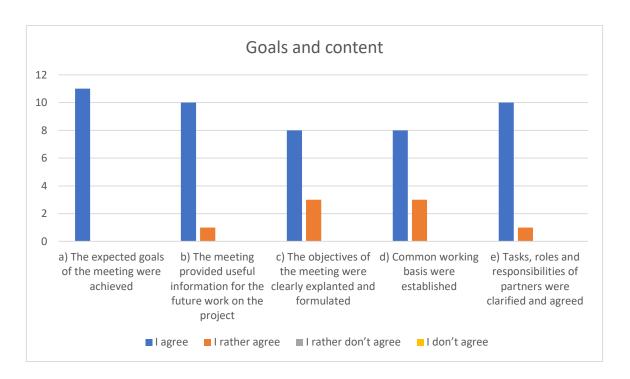

# 1. Goals and content

| 1. Goals<br>and<br>content | a) The expected<br>goals of the<br>meeting were<br>achieved | b) The meeting<br>provided useful<br>information for<br>the future work<br>on the project | c) The objectives of the meeting were clearly explanted and formulated | d) Common<br>working basis<br>were<br>established | e) Tasks, roles<br>and<br>responsibilities<br>of partners<br>were clarified<br>and agreed |
|----------------------------|-------------------------------------------------------------|-------------------------------------------------------------------------------------------|------------------------------------------------------------------------|---------------------------------------------------|-------------------------------------------------------------------------------------------|
| I agree                    | 11                                                          | 10                                                                                        | 8                                                                      | 8                                                 | 10                                                                                        |
| I rather agree             | 0                                                           | 1                                                                                         | 3                                                                      | 3                                                 | 1                                                                                         |
| I rather don't agree       | 0                                                           | 0                                                                                         | 0                                                                      | 0                                                 | 0                                                                                         |
| I don't<br>agree           | 0                                                           | 0                                                                                         | 0                                                                      | 0                                                 | 0                                                                                         |